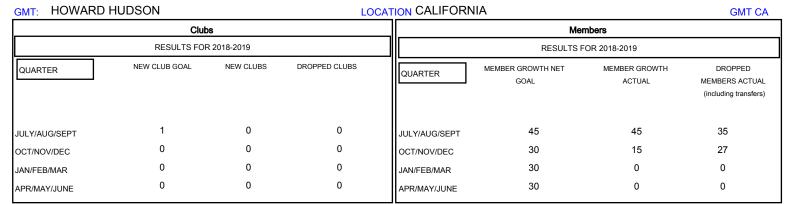

## District 4 C4

Results as of: 10/31/2018

| DROPPED CLUBS: 0  DROPPED MEMBERS |         | 21 CLUBS OF 54 ADDED 1 OR MORE<br>NEW MEMBERS | GENDER DISTRIBUTION  MALE 892 (55.20%)  FEMALE 724 (44.80%)  Women Percentage Fiscal Year Goal: 48% |     |
|-----------------------------------|---------|-----------------------------------------------|-----------------------------------------------------------------------------------------------------|-----|
| DECEASED                          | 4       | CLICK HERE FOR CUMULATIVE  MEMBERSHIP DATA    | TOTAL FAMILY UNIT MEMBERS                                                                           | 252 |
| CLUB CANCELLED OTHER              | 0<br>58 |                                               | FAMILY MEMBERS PAYING HALF                                                                          | 135 |
| TOTAL                             | 62      |                                               | DUES                                                                                                |     |