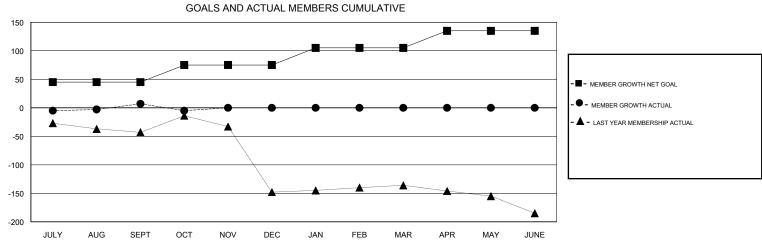

## District 4 C4

Results as of: 10/31/2018

| DROPPED CLUBS: 0  DROPPED MEMBERS |         | 21 CLUBS OF 54 ADDED 1 OR MORE<br>NEW MEMBERS | GENDER DISTRIBUTION  MALE 892 (55.20%)  FEMALE 724 (44.80%)  Women Percentage Fiscal Year Goal: 48% |     |
|-----------------------------------|---------|-----------------------------------------------|-----------------------------------------------------------------------------------------------------|-----|
| DECEASED                          | 4       | CLICK HERE FOR CUMULATIVE  MEMBERSHIP DATA    | TOTAL FAMILY UNIT MEMBERS                                                                           | 252 |
| CLUB CANCELLED OTHER              | 0<br>58 |                                               | FAMILY MEMBERS PAYING HALF                                                                          | 135 |
| TOTAL                             | 62      |                                               | DUES                                                                                                |     |